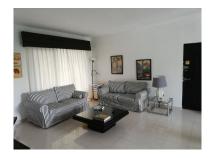

Overview:Lovely light and airy 1-2 bedroom apartment in Puerto Banus Has 95 m2 distributed in a large open living room with built in fireplace, separate area for dining with views north looking over the Palm tree avenue of Julia Iglesia. From the dining area access to a fully fitted Kithen. Includes large bedroom with built in wardrobes and lots of morning sun entering from 2 arched wooden windows with metal blinds. Bathroom double marble sinks, shower and bath and separate WC A/Con- hot and cold The original terrace access from the living room facing south has been enclosed with window and double doors both in solid pine wood. This room has been used as a 2nd bedroom, office and gym or extra cloakroom over the years The apartment has lots of light is a third floor apartment with lift from the basement/parking. The block has wrought iron gates and is private and at night time the exterior gates are closed by the night watchman so maximum security. Small storage space in the passage near to the entrance of the apartment Access from the basement/parking directly into the port and marina, beach 60 mts. Excellent rental property or for all year living.