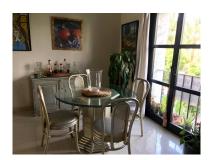

Overview:Lovely light and airy 1-2 bedroom apartment in Puerto Banus Has 95 m2 distributed in a large open living room with built in fireplace, separate area for dining with views north looking over the Palm tree avenue of Julia Iglesia. From the dining area access to a fully fitted Kithen. Includes large bedroom with built in wardrobes and lots of morning sun entering from 2 arched wooden windows with metal blinds. Bathroom double marble sinks, shower and bath and separate WC A/Con- hot and cold The original terrace access from the living room facing south has been enclosed with window and double doors both in solid pine wood. This room has been used as a 2nd bedroom, office and gym or extra cloakroom over the years The apartment has lots of light is a third floor apartment with lift from the basement/parking. The block has wrought iron gates and is private and at night time the exterior gates are closed by the night watchman so maximum security. Small storage space in the passage near to the entrance of the apartment Access from the basement/parking directly into the port and marina, beach 60 mts. Excellent rental property or for all year living.