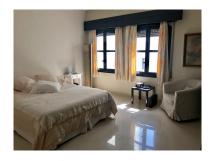

Overview:Lovely light and airy 1-2 bedroom apartment in Puerto Banus Has 95 m2 distributed in a large open living room with built in fireplace, separate area for dining with views north looking over the Palm tree avenue of Julia Iglesia. From the dining area access to a fully fitted Kithen. Includes large bedroom with built in wardrobes and lots of morning sun entering from 2 arched wooden windows with metal blinds. Bathroom double marble sinks, shower and bath and separate WC A/Con- hot and cold The original terrace access from the living room facing south has been enclosed with window and double doors both in solid pine wood. This room has been used as a 2nd bedroom, office and gym or extra cloakroom over the years The apartment has lots of light is a third floor apartment with lift from the basement/parking. The block has wrought iron gates and is private and at night time the exterior gates are closed by the night watchman so maximum security. Small storage space in the passage near to the entrance of the apartment Access from the basement/parking directly into the port and marina, beach 60 mts. Excellent rental property or for all year living.