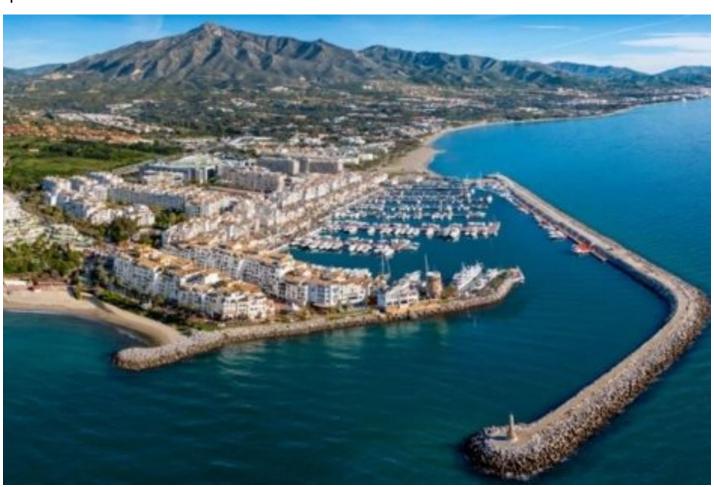

## Apartment in Puerto Banús

Bedrooms: 2 Status: Sale

Da

Bathrooms: 1

Property Type: Apartment

M<sup>2</sup>: 95

Parking places: by request

Price: 595,000 €
Printing day : 14th
September 2025

Overview:Lovely light and airy 1-2 bedroom apartment in Puerto Banus Has 95 m2 distributed in a large open living room with built in fireplace, separate area for dining with views north looking over the Palm tree avenue of Julia Iglesia. From the dining area access to a fully fitted Kithen. Includes large bedroom with built in wardrobes and lots of morning sun entering from 2 arched wooden windows with metal blinds. Bathroom double marble sinks, shower and bath and separate WC A/Con- hot and cold The original terrace access from the living room facing south has been enclosed with window and double doors both in solid pine wood. This room has been used as a 2nd bedroom, office and gym or extra cloakroom over the years The apartment has lots of light is a third floor apartment with lift from the basement/parking. The block has wrought iron gates and is private and at night time the exterior gates are closed by the night watchman so maximum security. Small storage space in the passage near to the entrance of the apartment Access from the basement/parking directly into the port and marina, beach 60 mts. Excellent rental property or for all year living.