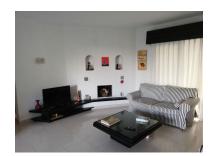

Overview:Lovely light and airy 1-2 bedroom apartment in Puerto Banus Has 95 m2 distributed in a large open living room with built in fireplace, separate area for dining with views north looking over the Palm tree avenue of Julia Iglesia. From the dining area access to a fully fitted Kithen. Includes large bedroom with built in wardrobes and lots of morning sun entering from 2 arched wooden windows with metal blinds. Bathroom double marble sinks, shower and bath and separate WC A/Con- hot and cold The original terrace access from the living room facing south has been enclosed with window and double doors both in solid pine wood. This room has been used as a 2nd bedroom, office and gym or extra cloakroom over the years The apartment has lots of light is a third floor apartment with lift from the basement/parking. The block has wrought iron gates and is private and at night time the exterior gates are closed by the night watchman so maximum security. Small storage space in the passage near to the entrance of the apartment Access from the basement/parking directly into the port and marina, beach 60 mts. Excellent rental property or for all year living.