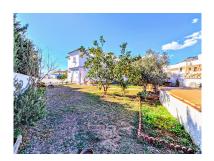

Price: 890,000 €

Printing day: 9th September

2025

Overview:DETACHED HOUSE WITH A PLOT OF 636 M2 IN THE HEART OF BENALMÁDENA COSTA IN THE PLAZA SOLYMAR AREA LESS THAN 500 METERS FROM PUERTO MARINA. It is distributed on two floors: The main floor is distributed with a large living room with a large window with direct access to the pool area. Fully furnished and equipped independent kitchen. 1 exterior double bedroom. 1 full bathroom with shower. Large entrance hall with storage areas. On the second floor we find 3 large double bedrooms, the master bedroom with an en-suite bathroom and two of them with a terrace. 2 full bathrooms. The land has large gardens and a swimming pool and a storage room. The house also has an interior garage, low consumption electric heating and fireplace in the living room.