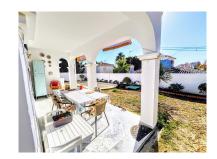

Price: 890,000 €

Printing day: 9th September

2025

Overview:DETACHED HOUSE WITH A PLOT OF 636 M2 IN THE HEART OF BENALMÁDENA COSTA IN THE PLAZA SOLYMAR AREA LESS THAN 500 METERS FROM PUERTO MARINA. It is distributed on two floors: The main floor is distributed with a large living room with a large window with direct access to the pool area. Fully furnished and equipped independent kitchen. 1 exterior double bedroom. 1 full bathroom with shower. Large entrance hall with storage areas. On the second floor we find 3 large double bedrooms, the master bedroom with an en-suite bathroom and two of them with a terrace. 2 full bathrooms. The land has large gardens and a swimming pool and a storage room. The house also has an interior garage, low consumption electric heating and fireplace in the living room.