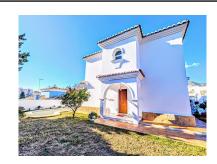

Price: 890,000 €

Printing day: 9th September

2025

Overview:DETACHED HOUSE WITH A PLOT OF 636 M2 IN THE HEART OF BENALMÁDENA COSTA IN THE PLAZA SOLYMAR AREA LESS THAN 500 METERS FROM PUERTO MARINA. It is distributed on two floors: The main floor is distributed with a large living room with a large window with direct access to the pool area. Fully furnished and equipped independent kitchen. 1 exterior double bedroom. 1 full bathroom with shower. Large entrance hall with storage areas. On the second floor we find 3 large double bedrooms, the master bedroom with an en-suite bathroom and two of them with a terrace. 2 full bathrooms. The land has large gardens and a swimming pool and a storage room. The house also has an interior garage, low consumption electric heating and fireplace in the living room.