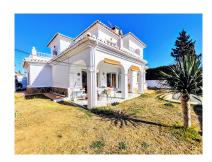

Price: 890,000 €

Printing day: 9th September

2025

Overview:DETACHED HOUSE WITH A PLOT OF 636 M2 IN THE HEART OF BENALMÁDENA COSTA IN THE PLAZA SOLYMAR AREA LESS THAN 500 METERS FROM PUERTO MARINA. It is distributed on two floors: The main floor is distributed with a large living room with a large window with direct access to the pool area. Fully furnished and equipped independent kitchen. 1 exterior double bedroom. 1 full bathroom with shower. Large entrance hall with storage areas. On the second floor we find 3 large double bedrooms, the master bedroom with an en-suite bathroom and two of them with a terrace. 2 full bathrooms. The land has large gardens and a swimming pool and a storage room. The house also has an interior garage, low consumption electric heating and fireplace in the living room.