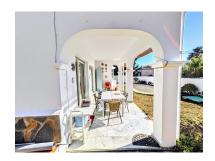

Price: 890,000 €

Printing day: 9th September

2025

Overview:DETACHED HOUSE WITH A PLOT OF 636 M2 IN THE HEART OF BENALMÁDENA COSTA IN THE PLAZA SOLYMAR AREA LESS THAN 500 METERS FROM PUERTO MARINA. It is distributed on two floors: The main floor is distributed with a large living room with a large window with direct access to the pool area. Fully furnished and equipped independent kitchen. 1 exterior double bedroom. 1 full bathroom with shower. Large entrance hall with storage areas. On the second floor we find 3 large double bedrooms, the master bedroom with an en-suite bathroom and two of them with a terrace. 2 full bathrooms. The land has large gardens and a swimming pool and a storage room. The house also has an interior garage, low consumption electric heating and fireplace in the living room.