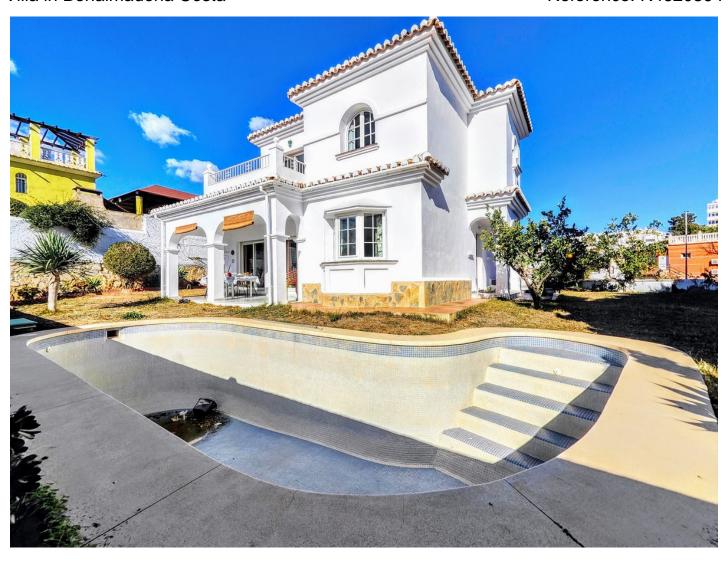

Price: 890,000 €

Printing day: 9th September

2025

Overview:DETACHED HOUSE WITH A PLOT OF 636 M2 IN THE HEART OF BENALMÁDENA COSTA IN THE PLAZA SOLYMAR AREA LESS THAN 500 METERS FROM PUERTO MARINA. It is distributed on two floors: The main floor is distributed with a large living room with a large window with direct access to the pool area. Fully furnished and equipped independent kitchen. 1 exterior double bedroom. 1 full bathroom with shower. Large entrance hall with storage areas. On the second floor we find 3 large double bedrooms, the master bedroom with an en-suite bathroom and two of them with a terrace. 2 full bathrooms. The land has large gardens and a swimming pool and a storage room. The house also has an interior garage, low consumption electric heating and fireplace in the living room.