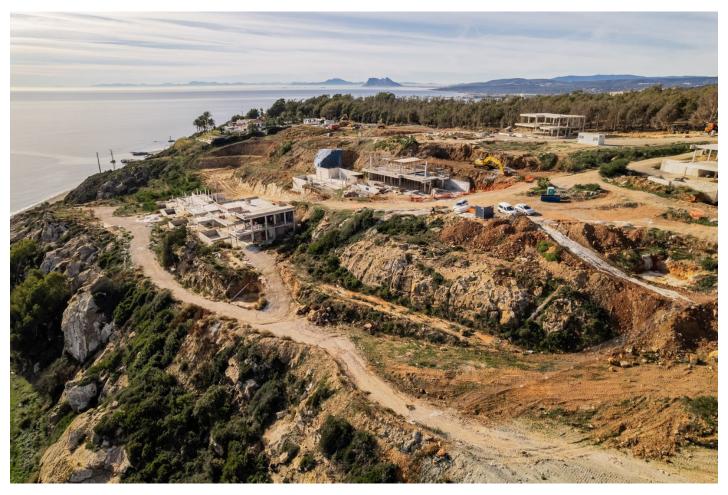

Printing day: 16th June

2025

Overview:Situated in an elevated position just above the Mediterranean Sea and a short distance away from the renowned resort of Sotogrande, this residential plot boasts the most incredible panoramic views. Set within a new urbanisation close to the coast, this spacious plot has an approved license for a 387m2 (of which 149m2 terraces) villa built over two floors with private pool. The allowed max build percentage is 33% in the area so a 500m2 build plus basement would be possible if desired. The maximum allotted footprint would be 25% or 378m2. The plot would transact with ITP (7%), not IVA (21%). A plot with incredible potential due to the unrivalled panoramic views to the sea, the bay of Estepona, Gibraltar and the African coastline. Close to the beach and the amenties of Sotogrande, La Duquesa, Sabinillas & Estepona. Comes with an approved license and selling with ITP.