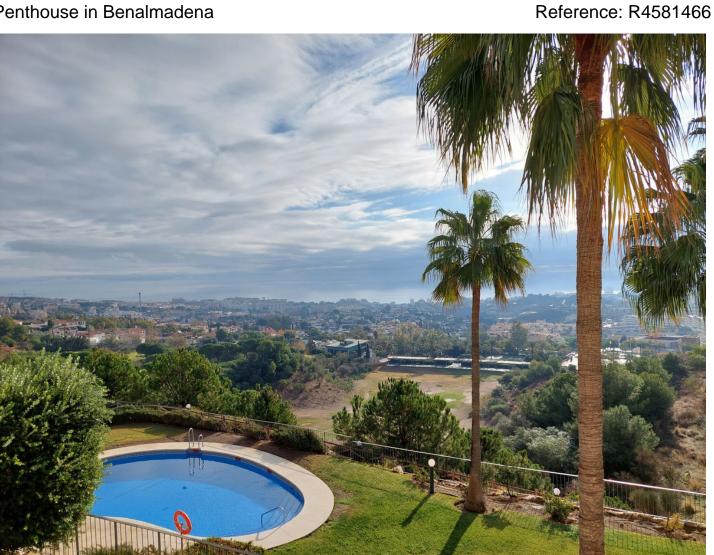

Printing day: 18th October

2024

Overview:Great penthouse that stands out for its incredible panoramic views. It has an entrance hall, an independent and fully equipped kitchen, two bedrooms with built-in wardrobes and two bathrooms, one of them en suite. In addition, it has a very bright living-dining room that gives direct access to a 39m2 terrace, ideal for relaxing and enjoying the sun all year round. The penthouse also has a 60m2 solarium on the second floor, which offers various possibilities for use. All rooms are exterior, which guarantees natural light at all times. The property is located in a large private area, with large common areas for walking, two swimming pools and a children's area. In addition, the area is quiet and with quick access to all the necessary services. Two underground parking spaces and a storage room are included in the price. Do not miss this opportunity and contact us to arrange a visit and/or request more information. We inform you that the professional fees of our agency are already included in the sale price, so you do not have to pay any type of management or real estate advice expenses. In compliance with Decree of the Government of Andalusia 218/2005 of October 11, it is reported that notary fees, registration fees, ITP and other expenses inherent to the sale are not included in the price. The information provided is indicative, non-binding and has no contractual value. Said information may have undergone modifications that have not yet been incorporated. We suggest that you contact us to obtain the most recent information and/or confirm the information presented here.

## Features:

Pool, Air conditioning, Sea views, Mountain views, Private garden, Lift, None, Parking