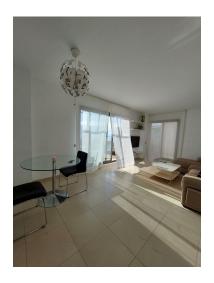

Printing day: 18th October

2024

Overview:Great penthouse that stands out for its incredible panoramic views. It has an entrance hall, an independent and fully equipped kitchen, two bedrooms with built-in wardrobes and two bathrooms, one of them en suite. In addition, it has a very bright living-dining room that gives direct access to a 39m2 terrace, ideal for relaxing and enjoying the sun all year round. The penthouse also has a 60m2 solarium on the second floor, which offers various possibilities for use. All rooms are exterior, which guarantees natural light at all times. The property is located in a large private area, with large common areas for walking, two swimming pools and a children's area. In addition, the area is quiet and with quick access to all the necessary services. Two underground parking spaces and a storage room are included in the price. Do not miss this opportunity and contact us to arrange a visit and/or request more information. We inform you that the professional fees of our agency are already included in the sale price, so you do not have to pay any type of management or real estate advice expenses. In compliance with Decree of the Government of Andalusia 218/2005 of October 11, it is reported that notary fees, registration fees, ITP and other expenses inherent to the sale are not included in the price. The information provided is indicative, non-binding and has no contractual value. Said information may have undergone modifications that have not yet been incorporated. We suggest that you contact us to obtain the most recent information and/or confirm the information presented here.