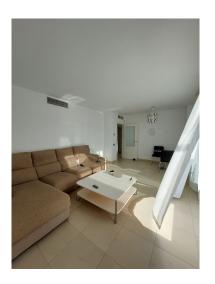

Printing day: 18th October

2024

Overview:Great penthouse that stands out for its incredible panoramic views. It has an entrance hall, an independent and fully equipped kitchen, two bedrooms with built-in wardrobes and two bathrooms, one of them en suite. In addition, it has a very bright living-dining room that gives direct access to a 39m2 terrace, ideal for relaxing and enjoying the sun all year round. The penthouse also has a 60m2 solarium on the second floor, which offers various possibilities for use. All rooms are exterior, which guarantees natural light at all times. The property is located in a large private area, with large common areas for walking, two swimming pools and a children's area. In addition, the area is quiet and with quick access to all the necessary services. Two underground parking spaces and a storage room are included in the price. Do not miss this opportunity and contact us to arrange a visit and/or request more information. We inform you that the professional fees of our agency are already included in the sale price, so you do not have to pay any type of management or real estate advice expenses. In compliance with Decree of the Government of Andalusia 218/2005 of October 11, it is reported that notary fees, registration fees, ITP and other expenses inherent to the sale are not included in the price. The information provided is indicative, non-binding and has no contractual value. Said information may have undergone modifications that have not yet been incorporated. We suggest that you contact us to obtain the most recent information and/or confirm the information presented here.