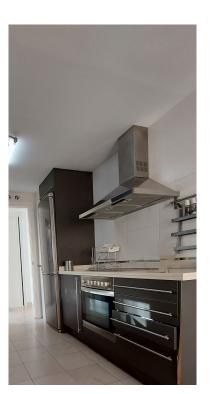

Printing day: 18th October

2024

Overview:Great penthouse that stands out for its incredible panoramic views. It has an entrance hall, an independent and fully equipped kitchen, two bedrooms with built-in wardrobes and two bathrooms, one of them en suite. In addition, it has a very bright living-dining room that gives direct access to a 39m2 terrace, ideal for relaxing and enjoying the sun all year round. The penthouse also has a 60m2 solarium on the second floor, which offers various possibilities for use. All rooms are exterior, which guarantees natural light at all times. The property is located in a large private area, with large common areas for walking, two swimming pools and a children's area. In addition, the area is quiet and with quick access to all the necessary services. Two underground parking spaces and a storage room are included in the price. Do not miss this opportunity and contact us to arrange a visit and/or request more information. We inform you that the professional fees of our agency are already included in the sale price, so you do not have to pay any type of management or real estate advice expenses. In compliance with Decree of the Government of Andalusia 218/2005 of October 11, it is reported that notary fees, registration fees, ITP and other expenses inherent to the sale are not included in the price. The information provided is indicative, non-binding and has no contractual value. Said information may have undergone modifications that have not yet been incorporated. We suggest that you contact us to obtain the most recent information and/or confirm the information presented here.