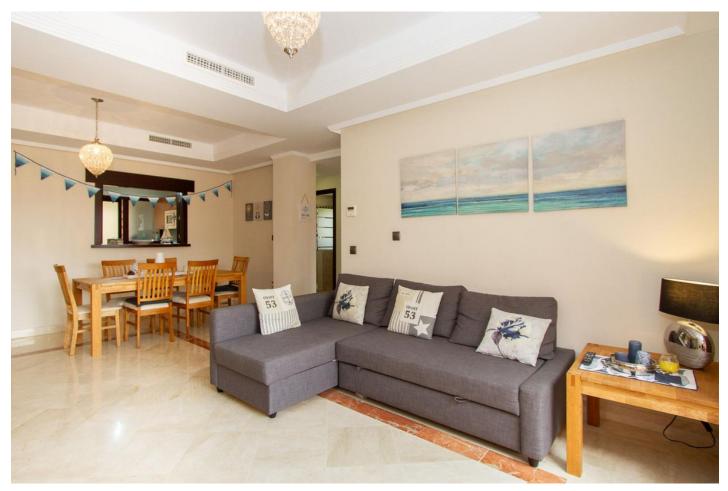

## Reference: R4423555

Bedrooms: 2 Status: Sale Bathrooms: 2 Property Type: Penthouse

M<sup>2</sup>: 98 Parking places: by request Price: 315,000 € Printing day : 21st January 2025

Overview:This is a wonderful opportunity to purchase what is a rarely available two bedroom penthouse. Priviledged position on site. Built on the very exclusive El Soto de Marbella urbanisation.Front line ie no buildings in front. Presented in a show- home condition Panoramic views to sea and mountains and overlooking the immaculate community landscaped gardens and private golf course. Free use of the superb El Soto de Marbella leisure facilities with it's own nine hole golf course, large gym, sauna, spa, steam room, padel tennis, tennis and two professional boules courts. In addition there is also a very popular on site restaurant which is a great meeting place for both food and drink. Underground, secure allocated car parking space with good sized storeroom. Superfast fibre optic wi-fi installed. This is a must see property with viewing highly recommended.