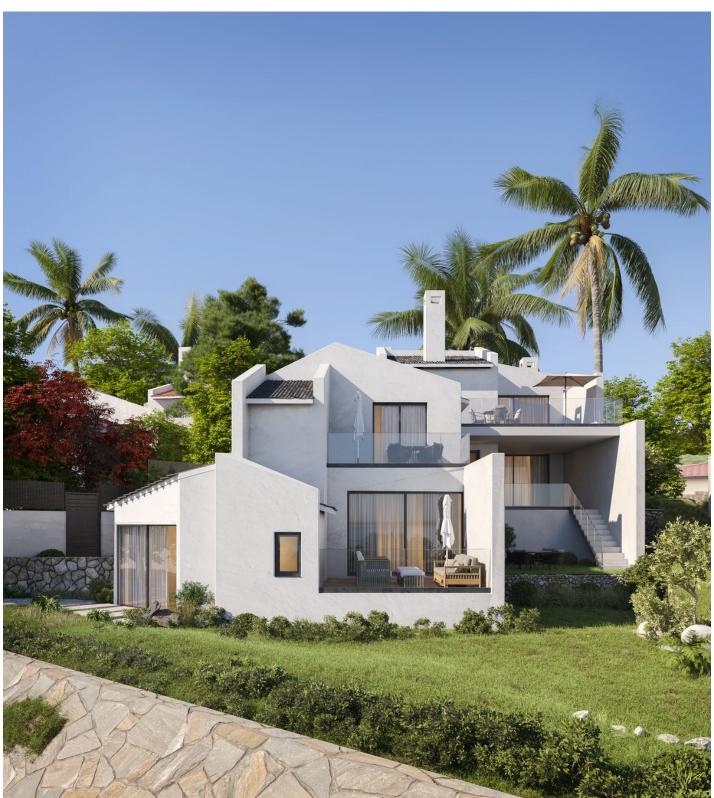

Price: 610,000 €

Printing day: 21st February

2025

Overview:MODERN SEMI-DETACHED TOWNHOUSE IN BAHIA DORADA WITH SEA VIEWS, due to its elevated position, in an exclusive project of 3 houses, two of them semi-detached, only 500m from the beach. It is only 1.5 km from Estepona Golf, 5 minutes from Estepona port and 10 minutes from the port of La Duquesa. Fully functional, built on two floors, south-east facing, and very bright, with top quality materials and kitchen equipped with top brand appliances, aerothermal water system, top quality porcelain tiles, an elegant design. With a large terrace and a private garden to enjoy with family and friends. Must be seen.