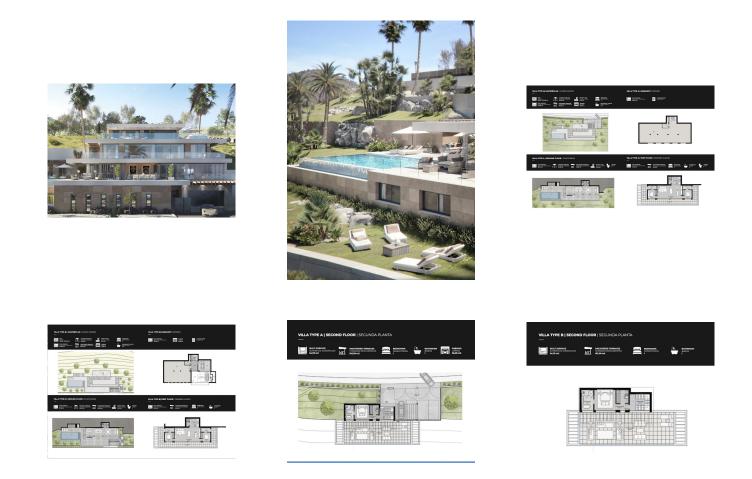

## Reference: R4405132

Bedrooms: by request

Status: Sale

Bathrooms: by request

Property Type: Land

M<sup>2</sup>: 1,751 Parking places: by request Price: 810,000 € Printing day : 1st September 2025

Overview: A wonderful opportunity....here is a plot of land with great potential. An in depth assessment of the project and build have been carried out and there is a lot of information to be shared with an interested party. Please note: the plans included here are simply an idea. There is no project on this plot. El Real de la Quinta goes from strength to strength and a plot like this one is a diamond with a huge potential. Up to 4 levels can be built on each plot, and a building license can be secured from the Benahavís municipality in as little as 3 months, streamlining the development process. For any interested person or developer, get in touch to find out more about the possibility of building alongside 2 other owners on this location, who have already made significant in-roads into the preparations. Super west facing plot within the area of El Real de la Quinta. This plot is flat and is ready for an architect to come and design a dream home. Overlooking what will be the golf course of this luxurious new area in Benahavis, the villa that is built here will have stunning views and will be able to access incredible facilities. The resort includes premium amenities, such as a central lake, clubhouse with outdoor swimming pool, gym, spa, tennis courts, and a golf course with its own academy. Additionally, the nearby 5-star hotel, operated by the esteemed Banyan Tree Group, enhances the area's prestige. Real de La Quinta Residential Country Club Resort® is an enchanting 200 hectare residential resort, seamlessly integrated into the idyllic foothills of the Sierra de las Nieves overlooking the majestic La Concha mountain, the picturesque Costa del Sol and bordering the UNESCO biosphere reserve. Fulfil your lifestyle dreams with the Real de La Quinta real estate project where nature coexists with the modern world. GREAT OPPORTUNITY TO OBTAIN A BUILDING PLOT IN THE MOST UP AND COMING LOCATION BUILDING PLOT IN REAL DE LA QUINTA WITH GORGEOUS VIEWS AND WEST ORIENTATION.