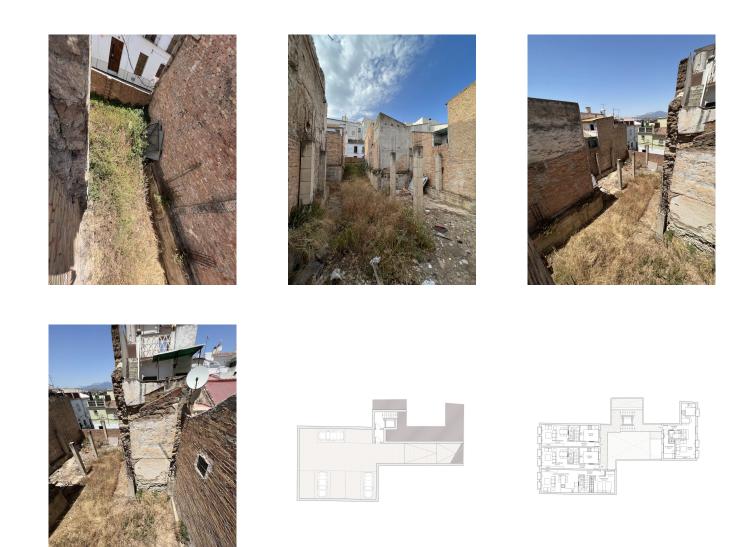

Status: Sale

Overview:CENTRAL PLOT WITH PROJECT Plot for sale to build 7 houses, with distribution plans to be able to build it as soon as possible. With parking in a very good area, central, near City Hall, squares. The project presented by architect distributed in (We can deliver project so you have idea and can carry out): Three one-bedroom apartments with garage, brand new. Three two-bedroom duplex apartments. One three-room duplex apartment.