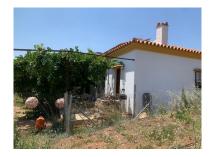

Printing day: 7th February

2025

Overview:Rustic land of agricultural use, with a graphic surface of 6.291 square metres, located in Coín, with easy access from the road with an asphalted lane to the door of the property. The property is exploited as agricultural land, with fruit trees and vegetable garden. It has a water well which supplies the whole property and electricity. It has a house which has been recently reformed. It is an excellent opportunity for all those people who like to enjoy the countryside and all that it has to offer.