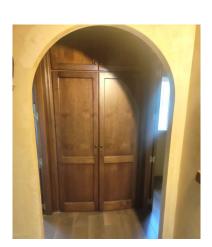

Printing day: 7th February

2025

Overview:Rustic land of agricultural use, with a graphic surface of 6.291 square metres, located in Coín, with easy access from the road with an asphalted lane to the door of the property. The property is exploited as agricultural land, with fruit trees and vegetable garden. It has a water well which supplies the whole property and electricity. It has a house which has been recently reformed. It is an excellent opportunity for all those people who like to enjoy the countryside and all that it has to offer.