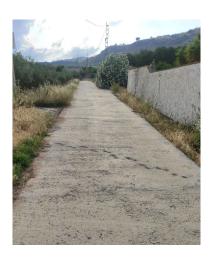

Printing day: 7th February

2025

Overview:Rustic land of agricultural use, with a graphic surface of 6.291 square metres, located in Coín, with easy access from the road with an asphalted lane to the door of the property. The property is exploited as agricultural land, with fruit trees and vegetable garden. It has a water well which supplies the whole property and electricity. It has a house which has been recently reformed. It is an excellent opportunity for all those people who like to enjoy the countryside and all that it has to offer.