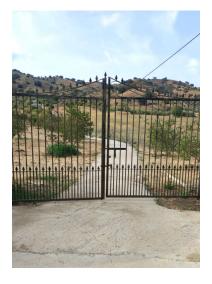

Printing day: 7th February

2025

Overview:Rustic land of agricultural use, with a graphic surface of 6.291 square metres, located in Coín, with easy access from the road with an asphalted lane to the door of the property. The property is exploited as agricultural land, with fruit trees and vegetable garden. It has a water well which supplies the whole property and electricity. It has a house which has been recently reformed. It is an excellent opportunity for all those people who like to enjoy the countryside and all that it has to offer.