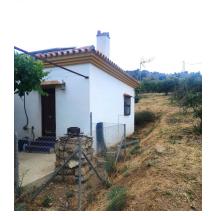

Printing day: 7th February

2025

Overview:Rustic land of agricultural use, with a graphic surface of 6.291 square metres, located in Coín, with easy access from the road with an asphalted lane to the door of the property. The property is exploited as agricultural land, with fruit trees and vegetable garden. It has a water well which supplies the whole property and electricity. It has a house which has been recently reformed. It is an excellent opportunity for all those people who like to enjoy the countryside and all that it has to offer.