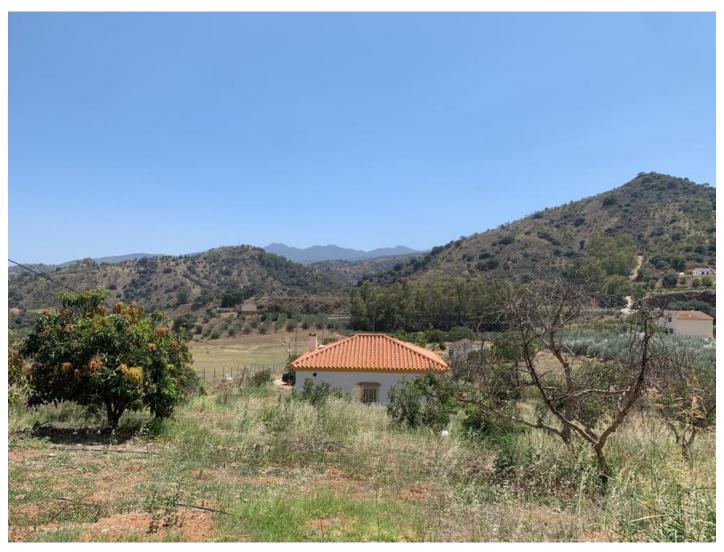

Printing day: 7th February

2025

Overview:Rustic land of agricultural use, with a graphic surface of 6.291 square metres, located in Coín, with easy access from the road with an asphalted lane to the door of the property. The property is exploited as agricultural land, with fruit trees and vegetable garden. It has a water well which supplies the whole property and electricity. It has a house which has been recently reformed. It is an excellent opportunity for all those people who like to enjoy the countryside and all that it has to offer.