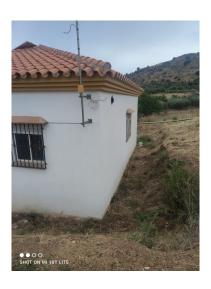

Printing day: 7th February

2025

Overview:Rustic land of agricultural use, with a graphic surface of 6.291 square metres, located in Coín, with easy access from the road with an asphalted lane to the door of the property. The property is exploited as agricultural land, with fruit trees and vegetable garden. It has a water well which supplies the whole property and electricity. It has a house which has been recently reformed. It is an excellent opportunity for all those people who like to enjoy the countryside and all that it has to offer.