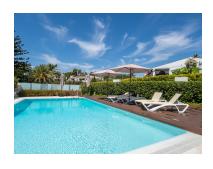

2024

Overview:The property comprises of an open plan lounge and kitchen with is fully equipped with Siemens appliances; two bedrooms, both with bathrooms including the master bedroom suite which has twin basins and a large walk-in rain shower. Both bedrooms have quality fitted wardrobes. The lounge leads directly onto the large, double width terrace which enjoys some sunshine in the afternoon. Royal Banús was constructed by Taylor Wimpey to a very high standard and has a private swimming pool and deck area, and whilst the property is a resale for tax purposes (7%), the property has never been used or lived in. There is an underground parking space, and a store room included in the price

## Features:

New development, Pool, Air conditioning, Lift, Private garden, Parking, Luxury