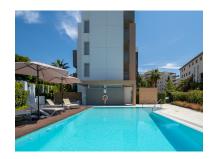

2024

Overview:The property comprises of an open plan lounge and kitchen with is fully equipped with Siemens appliances; two bedrooms, both with bathrooms including the master bedroom suite which has twin basins and a large walk-in rain shower. Both bedrooms have quality fitted wardrobes. The lounge leads directly onto the large, double width terrace which enjoys some sunshine in the afternoon. Royal Banús was constructed by Taylor Wimpey to a very high standard and has a private swimming pool and deck area, and whilst the property is a resale for tax purposes (7%), the property has never been used or lived in. There is an underground parking space, and a store room included in the price

## Features:

New development, Pool, Air conditioning, Lift, Private garden, Parking, Luxury