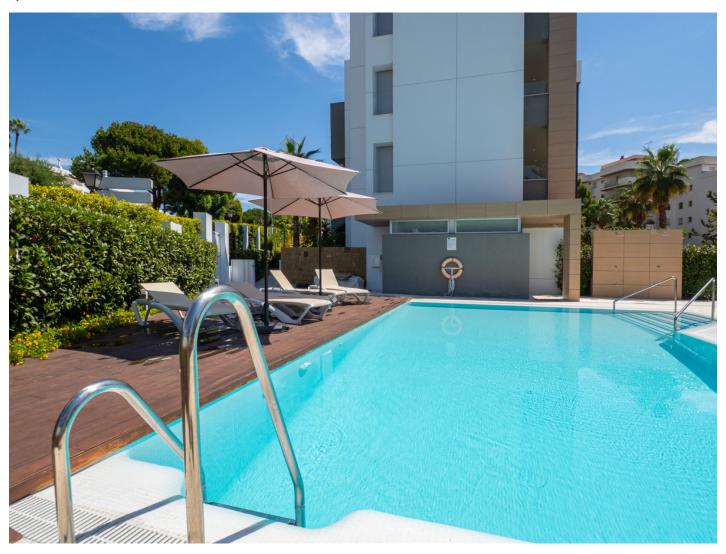

2024

Overview:The property comprises of an open plan lounge and kitchen with is fully equipped with Siemens appliances; two bedrooms, both with bathrooms including the master bedroom suite which has twin basins and a large walk-in rain shower. Both bedrooms have quality fitted wardrobes. The lounge leads directly onto the large, double width terrace which enjoys some sunshine in the afternoon. Royal Banús was constructed by Taylor Wimpey to a very high standard and has a private swimming pool and deck area, and whilst the property is a resale for tax purposes (7%), the property has never been used or lived in. There is an underground parking space, and a store room included in the price

## Features:

New development, Pool, Air conditioning, Lift, Private garden, Parking, Luxury