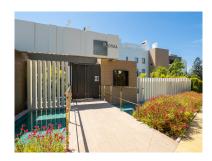

2024

Overview:The property comprises of an open plan lounge and kitchen with is fully equipped with Siemens appliances; two bedrooms, both with bathrooms including the master bedroom suite which has twin basins and a large walk-in rain shower. Both bedrooms have quality fitted wardrobes. The lounge leads directly onto the large, double width terrace which enjoys some sunshine in the afternoon. Royal Banús was constructed by Taylor Wimpey to a very high standard and has a private swimming pool and deck area, and whilst the property is a resale for tax purposes (7%), the property has never been used or lived in. There is an underground parking space, and a store room included in the price

## Features:

New development, Pool, Air conditioning, Lift, Private garden, Parking, Luxury