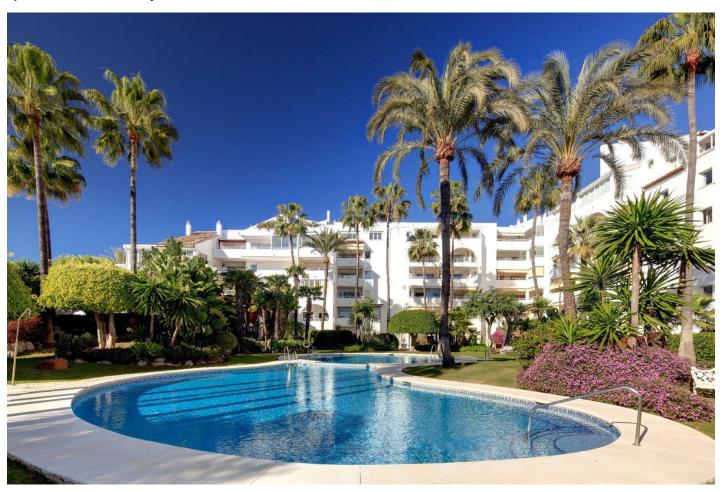

2025

Overview:Lovely apartment with private garden, in Atalaya close to Diana Park. Groundfloor apartment located in a beautiful gated complex with swimming pool surrounding tropical garden with fruit trees. Complex has gym, sauna, library, social club, billiard table, tennis table. Communal parking. There is a reception 24hrs, to help the owners in their daily procedures. Cold & hot water is included in community fee. There are multiple shops bars and restaurants just 400 meters away. The nearest beach is very pretty and is a 20-minute walk away. Puerto Banús is 10 minutes away by car. Easy viewing, contact us!