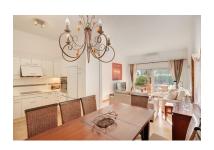

2025

Overview:Lovely apartment with private garden, in Atalaya close to Diana Park. Groundfloor apartment located in a beautiful gated complex with swimming pool surrounding tropical garden with fruit trees. Complex has gym, sauna, library, social club, billiard table, tennis table. Communal parking. There is a reception 24hrs, to help the owners in their daily procedures. Cold & hot water is included in community fee. There are multiple shops bars and restaurants just 400 meters away. The nearest beach is very pretty and is a 20-minute walk away. Puerto Banús is 10 minutes away by car. Easy viewing, contact us!