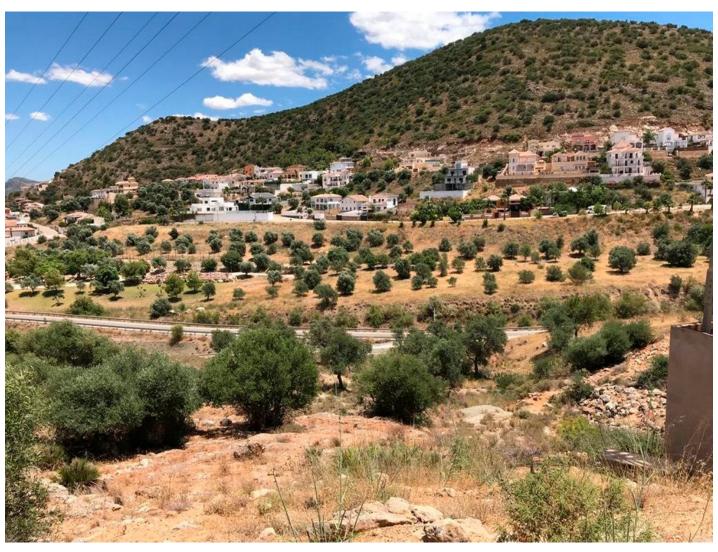

Printing day: 7th February

2025

Overview:Commercial plot of 6950 m2 strategically situated on the A355 Marbella – Malaga road. The plot is on the Coin -Cartama roundabout only a few minutes from La Trocha shopping centre and the Guadalhorce hospital. The plot has .23% edificability (1,600 m2 maximum) with agreed permission to build a residential home, hospital, clinic, hotel or catering business or a sports centre. Other commercial uses could be allowed subject to a consultation with the council. The plot has stunning views over the Guadalhorce Valley Maximum height allowed at street level is 2 floors (7 Mtrs) Basements and underground parking would be permitted.