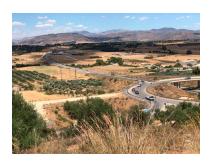

Printing day: 7th February

2025

Overview:Commercial plot of 6950 m2 strategically situated on the A355 Marbella – Malaga road. The plot is on the Coin -Cartama roundabout only a few minutes from La Trocha shopping centre and the Guadalhorce hospital. The plot has .23% edificability (1,600 m2 maximum) with agreed permission to build a residential home, hospital, clinic, hotel or catering business or a sports centre. Other commercial uses could be allowed subject to a consultation with the council. The plot has stunning views over the Guadalhorce Valley Maximum height allowed at street level is 2 floors (7 Mtrs) Basements and underground parking would be permitted.