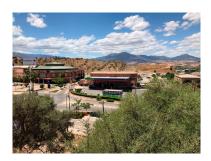

Printing day: 7th February

2025

Overview:Commercial plot of 6950 m2 strategically situated on the A355 Marbella – Malaga road. The plot is on the Coin -Cartama roundabout only a few minutes from La Trocha shopping centre and the Guadalhorce hospital. The plot has .23% edificability (1,600 m2 maximum) with agreed permission to build a residential home, hospital, clinic, hotel or catering business or a sports centre. Other commercial uses could be allowed subject to a consultation with the council. The plot has stunning views over the Guadalhorce Valley Maximum height allowed at street level is 2 floors (7 Mtrs) Basements and underground parking would be permitted.