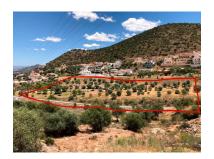

Printing day: 7th February

2025

Overview:Commercial plot of 6950 m2 strategically situated on the A355 Marbella – Malaga road. The plot is on the Coin -Cartama roundabout only a few minutes from La Trocha shopping centre and the Guadalhorce hospital. The plot has .23% edificability (1,600 m2 maximum) with agreed permission to build a residential home, hospital, clinic, hotel or catering business or a sports centre. Other commercial uses could be allowed subject to a consultation with the council. The plot has stunning views over the Guadalhorce Valley Maximum height allowed at street level is 2 floors (7 Mtrs) Basements and underground parking would be permitted.