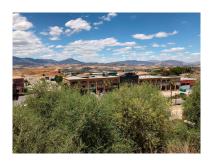

Printing day: 7th February

2025

Overview:Commercial plot of 6950 m2 strategically situated on the A355 Marbella – Malaga road. The plot is on the Coin -Cartama roundabout only a few minutes from La Trocha shopping centre and the Guadalhorce hospital. The plot has .23% edificability (1,600 m2 maximum) with agreed permission to build a residential home, hospital, clinic, hotel or catering business or a sports centre. Other commercial uses could be allowed subject to a consultation with the council. The plot has stunning views over the Guadalhorce Valley Maximum height allowed at street level is 2 floors (7 Mtrs) Basements and underground parking would be permitted.