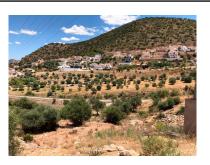

Printing day: 7th February

2025

Overview:Commercial plot of 6950 m2 strategically situated on the A355 Marbella – Malaga road. The plot is on the Coin -Cartama roundabout only a few minutes from La Trocha shopping centre and the Guadalhorce hospital. The plot has .23% edificability (1,600 m2 maximum) with agreed permission to build a residential home, hospital, clinic, hotel or catering business or a sports centre. Other commercial uses could be allowed subject to a consultation with the council. The plot has stunning views over the Guadalhorce Valley Maximum height allowed at street level is 2 floors (7 Mtrs) Basements and underground parking would be permitted.