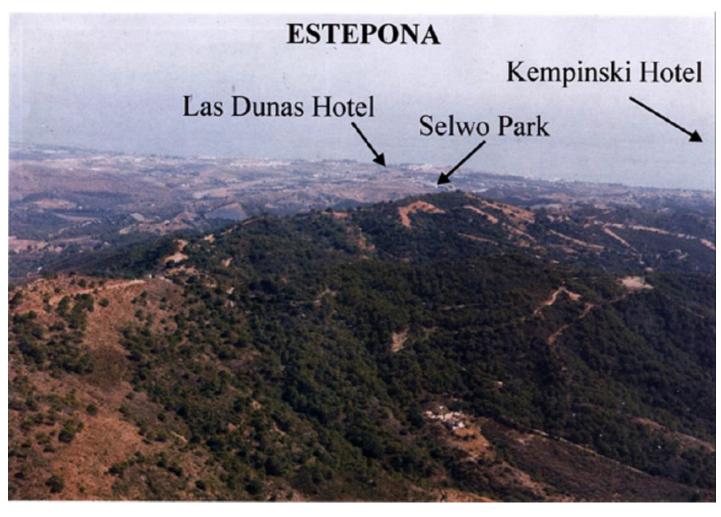

Printing day: 6th February

2025

Overview:Magnificent estate of 1/2 million square meters located in the valleys behind Las Dunas and the Kempinski Hotel in Estepona. Situated approximately 6 kilometers from the main coastal road, and a large part of the land borders Rio Velerin. Great mountains and sea views as far as Gibraltar and Africa can be seen from most part of the estate. The estate has an existing rustic farm house with 4 bedrooms, 2 bathrooms, kitchen/breakfast room, living room as well as several out buildings. The land has in the past been used for a Vineyard, Mango Plantation, Hunting Estate and Olive grove. Planning: The area is currently 'green belt' and therefore the minimum plot size is 30.000 sq.m. Each plot could accommodate a farm house of appr. 1.000 sq.m. with its own plantation. Possible other uses could comprise: hotel, environmental group activity construction, camping, medical, school, equestrian or sports facilities. Roads: The driveway to the house is appr. 1 kilometer long and there are appr 6 km of dust roads within the estate. Water and Electricity: The property has mains electricity and permission to take 25.000 cubic meters per annum of water from the river (an average house consumes about 350 cubic meters per annum. the property also has a shared well. There are two large storage tanks on the property. The property has its own transformer.