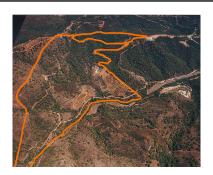

Printing day: 6th February

2025

Overview:Magnificent estate of 1/2 million square meters located in the valleys behind Las Dunas and the Kempinski Hotel in Estepona. Situated approximately 6 kilometers from the main coastal road, and a large part of the land borders Rio Velerin. Great mountains and sea views as far as Gibraltar and Africa can be seen from most part of the estate. The estate has an existing rustic farm house with 4 bedrooms, 2 bathrooms, kitchen/breakfast room, living room as well as several out buildings. The land has in the past been used for a Vineyard, Mango Plantation, Hunting Estate and Olive grove. Planning: The area is currently 'green belt' and therefore the minimum plot size is 30.000 sq.m. Each plot could accommodate a farm house of appr. 1.000 sq.m. with its own plantation. Possible other uses could comprise: hotel, environmental group activity construction, camping, medical, school, equestrian or sports facilities. Roads: The driveway to the house is appr. 1 kilometer long and there are appr 6 km of dust roads within the estate. Water and Electricity: The property has mains electricity and permission to take 25.000 cubic meters per annum of water from the river (an average house consumes about 350 cubic meters per annum. the property also has a shared well. There are two large storage tanks on the property. The property has its own transformer.