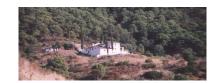

Printing day: 6th February

2025

Overview:Magnificent estate of 1/2 million square meters located in the valleys behind Las Dunas and the Kempinski Hotel in Estepona. Situated approximately 6 kilometers from the main coastal road, and a large part of the land borders Rio Velerin. Great mountains and sea views as far as Gibraltar and Africa can be seen from most part of the estate. The estate has an existing rustic farm house with 4 bedrooms, 2 bathrooms, kitchen/breakfast room, living room as well as several out buildings. The land has in the past been used for a Vineyard, Mango Plantation, Hunting Estate and Olive grove. Planning: The area is currently 'green belt' and therefore the minimum plot size is 30.000 sq.m. Each plot could accommodate a farm house of appr. 1.000 sq.m. with its own plantation. Possible other uses could comprise: hotel, environmental group activity construction, camping, medical, school, equestrian or sports facilities. Roads: The driveway to the house is appr. 1 kilometer long and there are appr 6 km of dust roads within the estate. Water and Electricity: The property has mains electricity and permission to take 25.000 cubic meters per annum of water from the river (an average house consumes about 350 cubic meters per annum. the property also has a shared well. There are two large storage tanks on the property. The property has its own transformer.