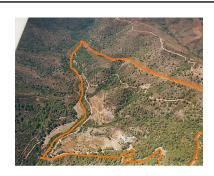

Printing day: 6th February

2025

Overview:Magnificent estate of 1/2 million square meters located in the valleys behind Las Dunas and the Kempinski Hotel in Estepona. Situated approximately 6 kilometers from the main coastal road, and a large part of the land borders Rio Velerin. Great mountains and sea views as far as Gibraltar and Africa can be seen from most part of the estate. The estate has an existing rustic farm house with 4 bedrooms, 2 bathrooms, kitchen/breakfast room, living room as well as several out buildings. The land has in the past been used for a Vineyard, Mango Plantation, Hunting Estate and Olive grove. Planning: The area is currently 'green belt' and therefore the minimum plot size is 30.000 sq.m. Each plot could accommodate a farm house of appr. 1.000 sq.m. with its own plantation. Possible other uses could comprise: hotel, environmental group activity construction, camping, medical, school, equestrian or sports facilities. Roads: The driveway to the house is appr. 1 kilometer long and there are appr 6 km of dust roads within the estate. Water and Electricity: The property has mains electricity and permission to take 25.000 cubic meters per annum of water from the river (an average house consumes about 350 cubic meters per annum. the property also has a shared well. There are two large storage tanks on the property. The property has its own transformer.