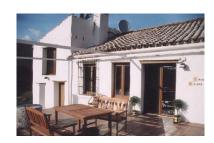

Printing day: 6th February

2025

Overview:Magnificent estate of 1/2 million square meters located in the valleys behind Las Dunas and the Kempinski Hotel in Estepona. Situated approximately 6 kilometers from the main coastal road, and a large part of the land borders Rio Velerin. Great mountains and sea views as far as Gibraltar and Africa can be seen from most part of the estate. The estate has an existing rustic farm house with 4 bedrooms, 2 bathrooms, kitchen/breakfast room, living room as well as several out buildings. The land has in the past been used for a Vineyard, Mango Plantation, Hunting Estate and Olive grove. Planning: The area is currently 'green belt' and therefore the minimum plot size is 30.000 sq.m. Each plot could accommodate a farm house of appr. 1.000 sq.m. with its own plantation. Possible other uses could comprise: hotel, environmental group activity construction, camping, medical, school, equestrian or sports facilities. Roads: The driveway to the house is appr. 1 kilometer long and there are appr 6 km of dust roads within the estate. Water and Electricity: The property has mains electricity and permission to take 25.000 cubic meters per annum of water from the river (an average house consumes about 350 cubic meters per annum. the property also has a shared well. There are two large storage tanks on the property. The property has its own transformer.