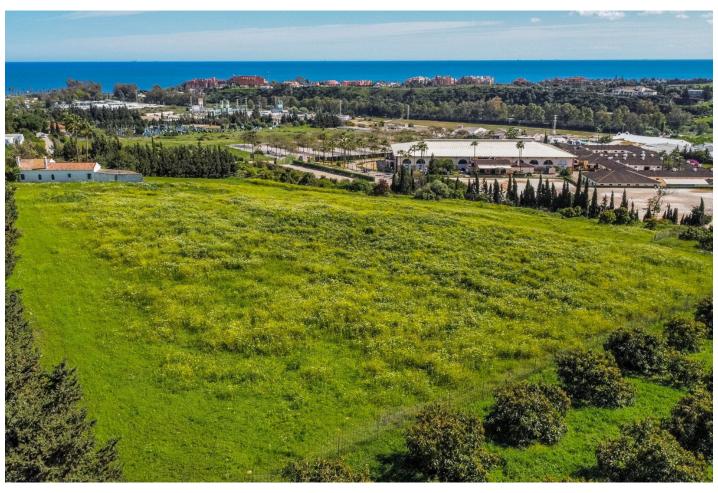

Printing day: 19th October

2024

Overview:Magnificent plot of land of 14,272 m2, with water and electricity and rustic qualification in Estepona, near Laguna village. On this land you can build: - A horse business: with stables, riding stables etc. - Farming or agricultural business. - Rural sports business such as quads, motocross, paintball, sport circuits, mountain bike ... The plot is situated in Estepona, in the area of Laguna Village, one kilometre from the sea and 10 min. from Estepona town. It has the A-7 motorway (with direct access through the Laguna Village roundabout) as the main communication route to Estepona, which is 3 km away, Puerto Banús 10 km away and Málaga 75 km away. The plot is classified as rustic land with a total area of 14,272 m2, its situation is exceptional because it is located on a hill with a gentle slope down which makes it have magnificent views. This land is suitable for cultivation, although according to the general development plan it is also permitted for agricultural use or for raising horses or livestock. It has very good access with its own entrance and space for many cars.