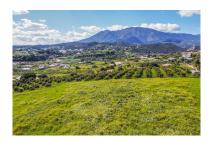

Printing day: 19th October

2024

Overview:Magnificent plot of land of 14,272 m2, with water and electricity and rustic qualification in Estepona, near Laguna village. On this land you can build: - A horse business: with stables, riding stables etc. - Farming or agricultural business. - Rural sports business such as quads, motocross, paintball, sport circuits, mountain bike ... The plot is situated in Estepona, in the area of Laguna Village, one kilometre from the sea and 10 min. from Estepona town. It has the A-7 motorway (with direct access through the Laguna Village roundabout) as the main communication route to Estepona, which is 3 km away, Puerto Banús 10 km away and Málaga 75 km away. The plot is classified as rustic land with a total area of 14,272 m2, its situation is exceptional because it is located on a hill with a gentle slope down which makes it have magnificent views. This land is suitable for cultivation, although according to the general development plan it is also permitted for agricultural use or for raising horses or livestock. It has very good access with its own entrance and space for many cars.