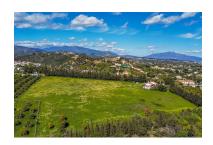

Printing day: 19th October

2024

Overview:Magnificent plot of land of 14,272 m2, with water and electricity and rustic qualification in Estepona, near Laguna village. On this land you can build: - A horse business: with stables, riding stables etc. - Farming or agricultural business. - Rural sports business such as quads, motocross, paintball, sport circuits, mountain bike ... The plot is situated in Estepona, in the area of Laguna Village, one kilometre from the sea and 10 min. from Estepona town. It has the A-7 motorway (with direct access through the Laguna Village roundabout) as the main communication route to Estepona, which is 3 km away, Puerto Banús 10 km away and Málaga 75 km away. The plot is classified as rustic land with a total area of 14,272 m2, its situation is exceptional because it is located on a hill with a gentle slope down which makes it have magnificent views. This land is suitable for cultivation, although according to the general development plan it is also permitted for agricultural use or for raising horses or livestock. It has very good access with its own entrance and space for many cars.