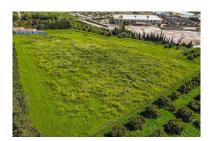

Printing day: 19th October

2024

Overview:Magnificent plot of land of 14,272 m2, with water and electricity and rustic qualification in Estepona, near Laguna village. On this land you can build: - A horse business: with stables, riding stables etc. - Farming or agricultural business. - Rural sports business such as quads, motocross, paintball, sport circuits, mountain bike ... The plot is situated in Estepona, in the area of Laguna Village, one kilometre from the sea and 10 min. from Estepona town. It has the A-7 motorway (with direct access through the Laguna Village roundabout) as the main communication route to Estepona, which is 3 km away, Puerto Banús 10 km away and Málaga 75 km away. The plot is classified as rustic land with a total area of 14,272 m2, its situation is exceptional because it is located on a hill with a gentle slope down which makes it have magnificent views. This land is suitable for cultivation, although according to the general development plan it is also permitted for agricultural use or for raising horses or livestock. It has very good access with its own entrance and space for many cars.