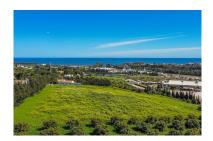

Printing day: 19th October

2024

Overview:Magnificent plot of land of 14,272 m2, with water and electricity and rustic qualification in Estepona, near Laguna village. On this land you can build: - A horse business: with stables, riding stables etc. - Farming or agricultural business. - Rural sports business such as quads, motocross, paintball, sport circuits, mountain bike ... The plot is situated in Estepona, in the area of Laguna Village, one kilometre from the sea and 10 min. from Estepona town. It has the A-7 motorway (with direct access through the Laguna Village roundabout) as the main communication route to Estepona, which is 3 km away, Puerto Banús 10 km away and Málaga 75 km away. The plot is classified as rustic land with a total area of 14,272 m2, its situation is exceptional because it is located on a hill with a gentle slope down which makes it have magnificent views. This land is suitable for cultivation, although according to the general development plan it is also permitted for agricultural use or for raising horses or livestock. It has very good access with its own entrance and space for many cars.