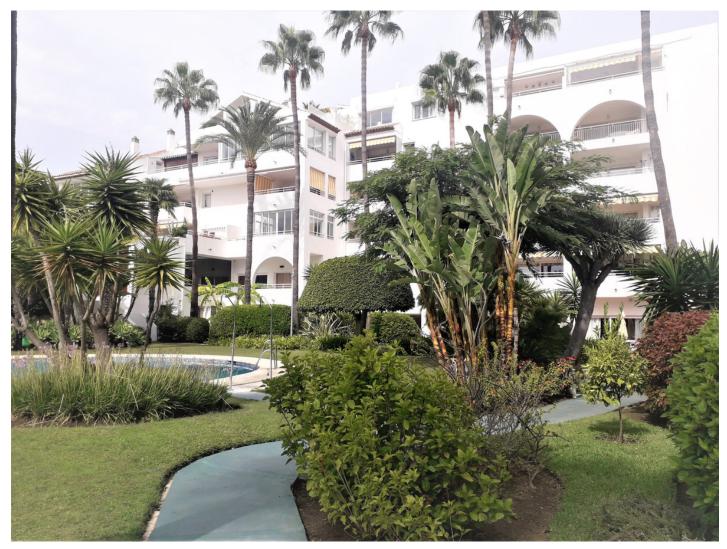

## Reference: R3738706

Bedrooms: 2 Status: Sale Bathrooms: 2 Property Type: Apartment

Parking places: by request

Price: 279,000 € Printing day : 1st September 2025

M<sup>2</sup>: 102

Overview:Bright apartment located in a fantastic luxury urbanization. This apartment has stunning panorami views of the sea, gardens and pool.HOT and COLD water included. It is built with the best qualities, double glazing, marble floors, hot / cold air conditioning. In addition to being very well distributed and have a garage space and hot and cold water included in the price! This exclusive urbanization is located walking distance to shops and amenities as well as the beach. 5 minutes by car from Puerto Banús and the beach and within walking distance ofsupermarkets, restaurants, shops, schools and all the amenities It is a gated community with large private gardens, 24 security hours as well as 24-hour reception.

## Features:

None, Pool, Air conditioning, Sea views, Private garden, Lift, None, Alarm system, 24H Security, Parking