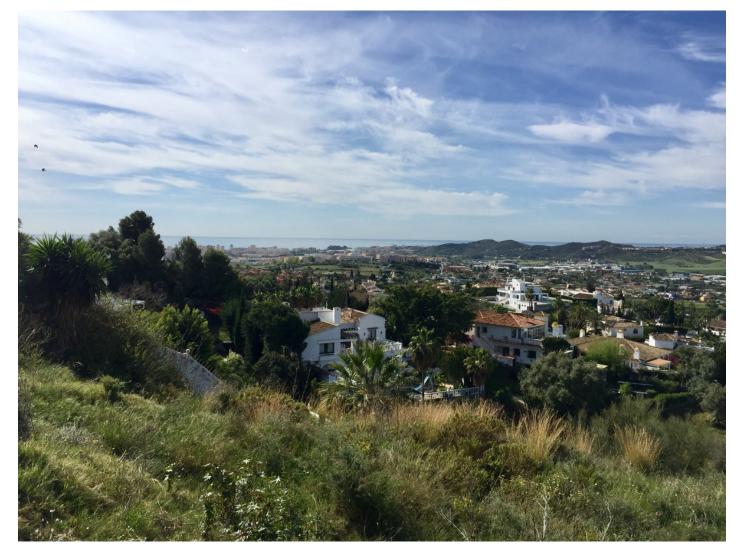

## Reference: R3411484

Bedrooms: by request Status: Sale Bathrooms: by request Property Type: Land M<sup>2</sup>: 1,450 Parking places: by request

Price: 249,000 € Printing day : 20th January 2025

Overview:Building plot in La Sierrezuela, Mijas with seaviews. Building plot in La Sierrezuela, Mijas, 1450m<sup>2</sup>, with stunning views down the coast to the sea and to Mijas Golf. The plot is located on top of La Sierrezuela and is south,west facing. La Sierrezuela is a well maintained urbanization and only approx. 5 min. drive to the beach. Walking distance to restaurants and shopping. The Urbanization has streetlights.

Features:

Sea views, Mountain views, Resale