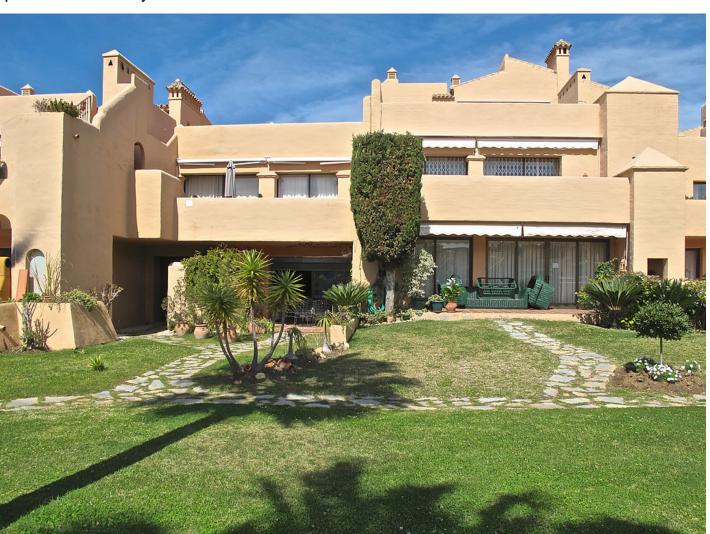

Overview: Apartment with 1 bedroom and 1 bathroom on the ground floor located in the gated complex La Catuja del Golf. Very close to the golf course Atalaya. Close to the beach, 8 min. From Puerto Banus, 10 min. Of Benahavis, very close to a well-known supermarket and the Diana shopping center. Easy access to this residential complex of wonderful common areas, with a large green area, 2 swimming pools and tennis paddle. The apartment consists of living room with fireplace and exit to the terrace and the garden area and pool (south west facing) Spacious master bedroom with large closets and en suit bathroom. Features: Air conditioning, fireplace, 2 outdoor parking spaces, 24 hour security.