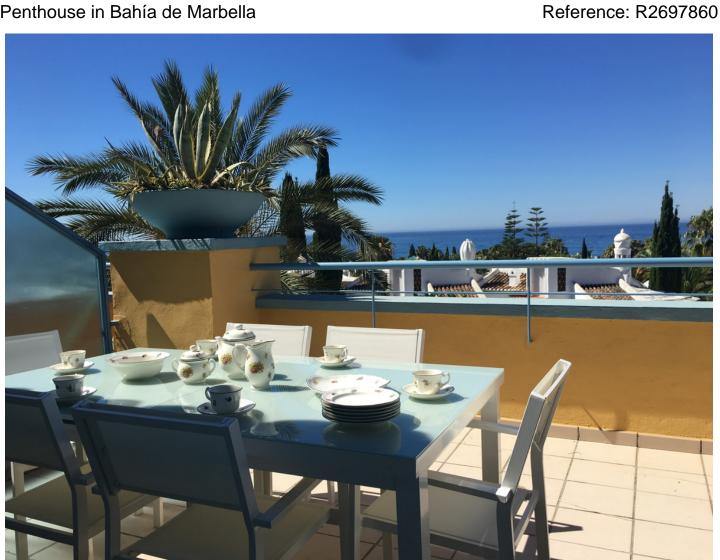

Bedrooms: 3

Bathrooms: 2

M<sup>2</sup>: 143

Status: Rent, Vacational

Property Type: Penthouse Parking places: by request

Overview:Luxury 3-bedroom Penthouse in Atrium Bahia Marbella finds itself at an amazing location, the secure beachside Urbanisation Bahia de Marbella near the famous Santa Clara Golf Course. About 300 meters from the white sandy beach, it overlooks the beautifully kept tropical communal gardens and swimming pools, and the blue mediterranean sea, as far as Africa on a clear day. The South facing large terraces has lovely comfortable lounge furniture to lay back, relax and stare over the sea. Also there is a dining table outside, so all is set up to spend the maximal amount of time outside, enjoy our sunny climate to the fullest. This duplex penthouse has the most amazing sea views. There is a lift that will take you from garage level to the apartment, but in the apartment there are stairs to take you to the upper floor. This Penthouse has three bedrooms, and sleeps six people. The salon and kitchen are located at lift- level. All bedrooms is up the stairs and has 2 bathroom ensuite and its own private south (sea view) or north facing (mountains view) terraces. There are two communal pools, one of them a swimming pool for the little ones. Walking onto the beach there is a nice "chiringuito" restaurant with great food, so no need to get in the car for a lovely meal. If you do decide to go out for shopping, a nice meal or sight seeing, Bahia de Marbella is very centrally located, right in the heart of the Costa del Sol. It is a five minute drive to the old town and center of Marbella, ten minutes to Puerto Banus, 45 minutes to the center of Malaga. In El Rosario, not far from the apartment, you will find Mama's bakery Lunch & Chill, a very nice bakery and lunchroom where you can buy all sorts of fresh baked bread and pastry. Or you can choose to enjoy a lovely breakfast, a healthy tasty roll or hot lunch right there. They also serve an amazing high tea, and have lovely snacks to go with your afternoon drinks or aperitif. Santa Clara Golf, Rio Real Golf, Marbella Golf etc. situated in just few minutes by car. Prices are indicated per property (max 8 persons) ONLY Short term rental: 1300 - 1600 €/week (June, July, September, Semana Santa, Christmas & New Year - 1500 euro/week, August - 1600 euro/week, rest - 1300 euro/week). Reservation fee (short term): 50 % Pay balance 4 weeks before arrival Refundable security damage deposit: 700 € Payment methods accepted: bank transfer, credit cards, PayPal