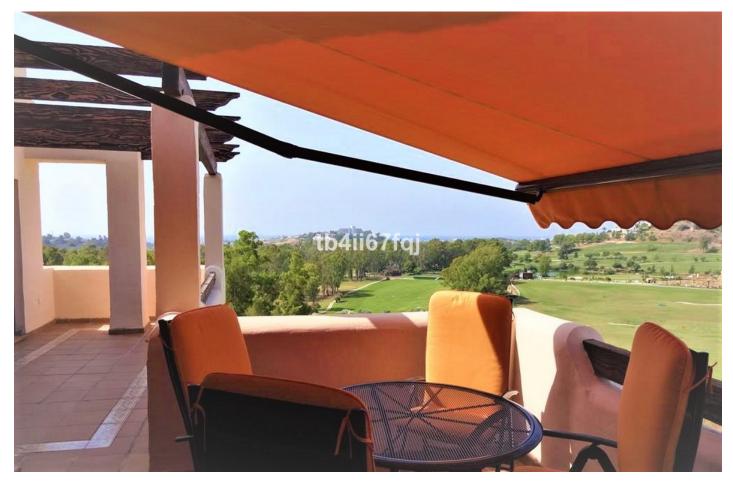

## Reference: R2027502

Bedrooms: 2 Status: Sale Bathrooms: 2 Property Type: Penthouse

M<sup>2</sup>: 117 Parking places: by request Price: 495,000 € Printing day : 6th February 2025

Overview:Fantastic penthouse in Lomas del Conde Luque, Benahavis. With 2 bedrooms and 2 bathrooms, very bright. 117 m2 total built, with 30 m2 of Terrace. Oriented to the Southwest. Wonderfull views to the Golf course and panoramic sea view. Elevator. Communal swimming pool. It comes with 2 parking spaces and storage. Modern style. With fantastic views of the Atalaya Golf Course and panoramic views of the sea and mountains. The complex has large and wonderful gardens with outdoor pool and heated indoor pool and sauna. Only 3 kilometers from the beach. It is constructed with materials of the highest quality. 45 km from Malaga Airport and 10 minutes from the famous Puerto Banus and surrounded by golf courses at a short distance.