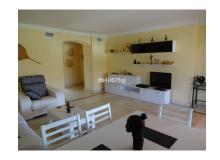

## Reference: R2027502

Bedrooms: 2 Status: Sale Bathrooms: 2 Property Type: Penthouse

M<sup>2</sup>: 117 Parking places: by request Price: 495,000 € Printing day : 6th February 2025

Overview:Fantastic penthouse in Lomas del Conde Luque, Benahavis. With 2 bedrooms and 2 bathrooms, very bright. 117 m2 total built, with 30 m2 of Terrace. Oriented to the Southwest. Wonderfull views to the Golf course and panoramic sea view. Elevator. Communal swimming pool. It comes with 2 parking spaces and storage. Modern style. With fantastic views of the Atalaya Golf Course and panoramic views of the sea and mountains. The complex has large and wonderful gardens with outdoor pool and heated indoor pool and sauna. Only 3 kilometers from the beach. It is constructed with materials of the highest quality. 45 km from Malaga Airport and 10 minutes from the famous Puerto Banus and surrounded by golf courses at a short distance.